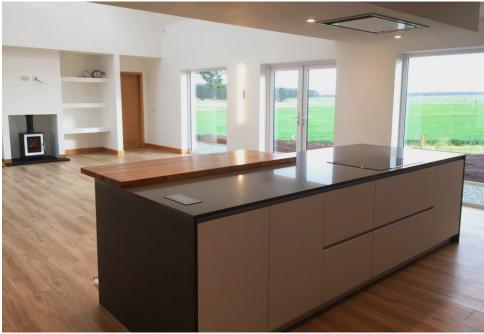

Adding these windows complimented the inherent architecture of the original barn, and helped to realign this once proud structure into a contemporary family home.

This project is an inspirational example of the possibilities excellent architecture can deliver. It highlights how the right roof windows can accentuate natural light and enhance a home. It also demonstrates how FAKRO solutions help architects throughout the UK deliver both modern design and help link inside spaces to their surroundings.