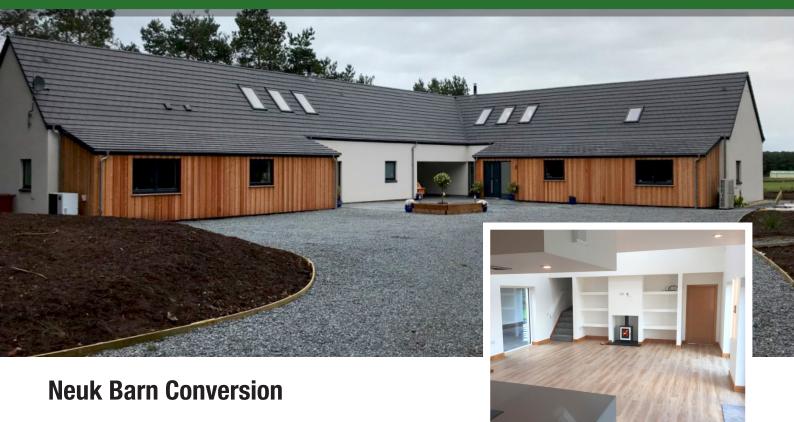

## CASE STUDY FTU, FNU AND FPU P2 WINDOWS IN MORAY

Illuminated, contemorary barn conversion

During November 2018, architects CMDesign successfully completed the transformation of a barn for their client in Roseisle, Moray. This conversion project - later titled 'The Neuk' - was specifically designed to enable two parts of the same family to live in close proximity while still maintaining their own privacy. The installation of stunning FAKRO FTU electric operated roof windows was central to the design of the new living spaces.

Structurally, The Neuk consists of two adjoining homes encompassing their own private shared courtyard – accommodating a BBQ area with uninterrupted views of the beautiful surrounding environment.

To illuminate each home and convert them into the golden retreats their occupants had pictured, it was quickly decided that FAKRO roof windows would suit their criteria. The decision to choose FAKRO systems was because of:

The windows used in the final project comprised of Z-wave centre pivot windows (FTU P2), non-opening windows (FNU P2), standard centre pivot windows (FTU P2) and finally preSelect pitched roof windows (FPU P2).