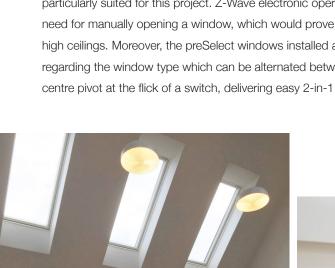

The FAKRO electronic range of flat and pitched roof windows (Z-wave) was particularly suited for this project. Z-Wave electronic operation eliminates the need for manually opening a window, which would prove difficult with such high ceilings. Moreover, the preSelect windows installed allow for flexibility regarding the window type which can be alternated between top hung and centre pivot at the flick of a switch, delivering easy 2-in-1 functionality.